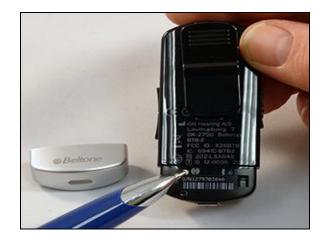

#### **Pairing Phone Link 2 with Hearing Aids**

- ☐ Make sure Phone Link 2 is turned on. Hearing Instruments must be turned off (open battery doors).
- ☐ Remove the silver cover from the Phone Link 2.
- ☐ Shortly press the **white** pairing button. This activates the pairing process between the hearing aid and the Phone Link 2 for 20 seconds.

# Pairing myPAL with Hearing Aids

- $\square$  Remove the silver cover from the myPAL.
- ☐ Shortly press the pairing button. This activates the pairing process between the hearing aid and the myPal for 20 seconds.