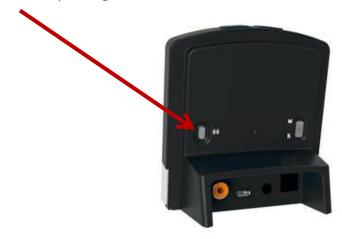

### **TV Link 2 Pairing**

- ☐ Make sure the TV Link is plugged in.
- ☐ Push the pairing button on the back of the TV Link 2.

☐ Open and Close battery doors on hearing aids within 20 seconds of pushing the pairing button.