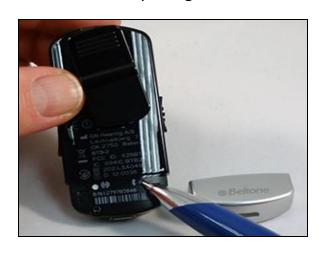

#### **Pairing Phone Link 2 with Hearing Aids**

- ☐ Make sure Phone Link 2 is turned on. Hearing Instruments must be turned off (open battery doors).
- ☐ Remove the silver cover from the Phone Link 2.
- ☐ Shortly press the **white** pairing button. This activates the pairing process between the hearing aid and the Phone Link 2 for 20 seconds.

# Pairing myPAL with Hearing Aids

- $\square$  Remove the silver cover from the myPAL.
- ☐ Shortly press the pairing button. This activates the pairing process between the hearing aid and the myPal for 20 seconds.